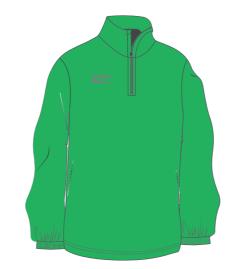

## MIDLAYER

FIT: REGULAR AND FITTED COLOURS: MADE-TO-ORDER MATERIAL: FRENCH RIB, 100% POLYESTER

### AX RANGE MIDLAYER

FIT: REGULAR AND FITTED COLOURS: MADE-TO-ORDER MATERIAL: FRENCH RIB, 100% POLYESTER

### MX RANGE **MIDLAYER**

FIT: REGULAR AND FITTED COLOURS: MADE-TO-ORDER MATERIAL: FRENCH RIB, 100% POLYESTER

#### TX RANGE **MIDLAYER**

FIT: REGULAR AND FITTED COLOURS: MADE-TO-ORDER MATERIAL: FRENCH RIB, 100% POLYESTER