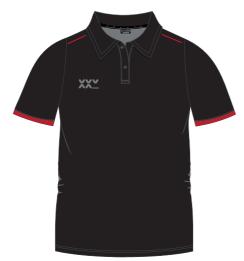

## POLO SHIRT

FIT: REGULAR AND FITTED COLOURS: MADE-TO-ORDER MATERIAL: MICRODOT, 100% POLYESTER

### MX RANGE **POLO SHIRT**

FIT: REGULAR AND FITTED COLOURS: MADE-TO-ORDER MATERIAL: MICRODOT, 100% POLYESTER

### TX RANGE **POLO SHIRT**

FIT: REGULAR AND FITTED COLOURS: MADE-TO-ORDER MATERIAL:MICRODOT, 100% POLYESTER