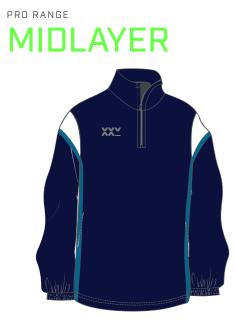

### PRO RANGE

FIT: REGULAR AND FITTED COLOURS: MADE-TO-ORDER MATERIAL: FRENCH RIB, 100% POLYESTER