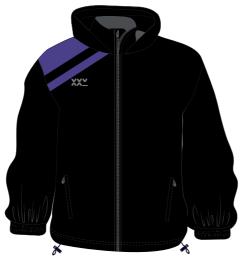

## STORM JACKET

FIT: REGULAR FIT AND FITTED COLOURS: MADE-TO-ORDER MATERIAL: RIPSTOP PCU COATED, 100% POLYESTER

## STORM JACKET

FIT: REGULAR AND FITTED COLOURS: MADE-TO-ORDER MATERIAL: RIPSTOP PCU COATED, 100% POLYESTER

FIT: REGULAR AND FITTED COLOURS: MADE-TO-ORDER MATERIAL: MICRODOT, 100% POLYESTER

FIT: REGULAR AND FITTED COLOURS: MADE-TO-ORDER MATERIAL: MICRODOT, 100% POLYESTER

### X1 RANGE **STORM JACKET**

FIT: REGULAR AND FITTED COLOURS: MADE-TO-ORDER MATERIAL: RIPSTOP PCU COATED, 100% POLYESTER XXY

XXY

## STORM JACKET

FIT: REGULAR AND FITTED COLOURS: MADE-TO-ORDER MATERIAL: RIPSTOP PCU COATED, 100% POLYESTER

FIT: REGULAR AND FITTED COLOURS: MADE-TO-ORDER MATERIAL: MICRODOT, 100% POLYESTER