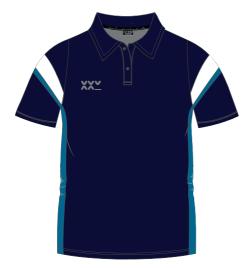

## POLO SHIRT

FIT: REGULAR AND FITTED COLOURS: MADE-TO-ORDER MATERIAL: MICRODOT, 100% POLYESTER