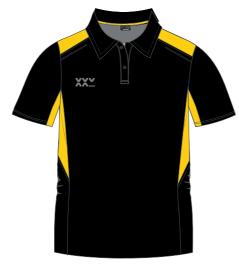

## POLO SHIRT

FIT: REGULAR AND FITTED COLOURS: MADE-TO-ORDER MATERIAL: MICRODOT, 100% POLYESTER