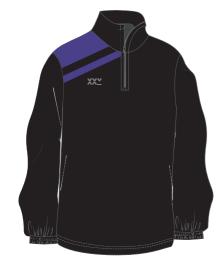

### AX RANGE MIDLAYER

FIT: REGULAR AND FITTED COLOURS: MADE-TO-ORDER MATERIAL: FRENCH RIB, 100% POLYESTER