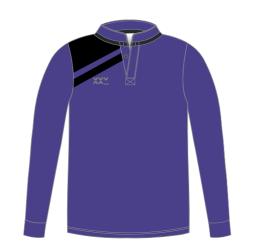

## STORM JACKET

FIT: REGULAR AND FITTED COLOURS: MADE-TO-ORDER MATERIAL: RIPSTOP PCU COATED, 100% POLYESTER

FIT: REGULAR AND FITTED COLOURS: MADE-TO-ORDER MATERIAL: MICRODOT, 100% POLYESTER