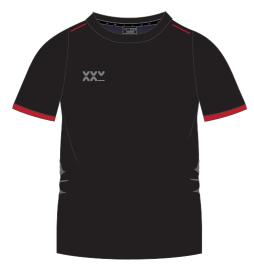

### TX RANGE **T-SHIRT**

FIT: REGULAR AND FITTED COLOURS: MADE-TO-ORDER MATERIAL: MICRODOT, 100% POLYESTER