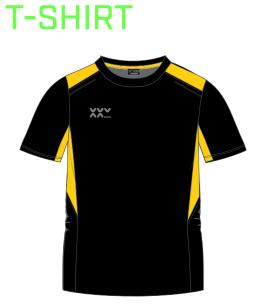

### TX RANGE **T-SHIRT**

FIT: REGULAR AND FITTED COLOURS: MADE-TO-ORDER MATERIAL: MICRODOT, 100% POLYESTER