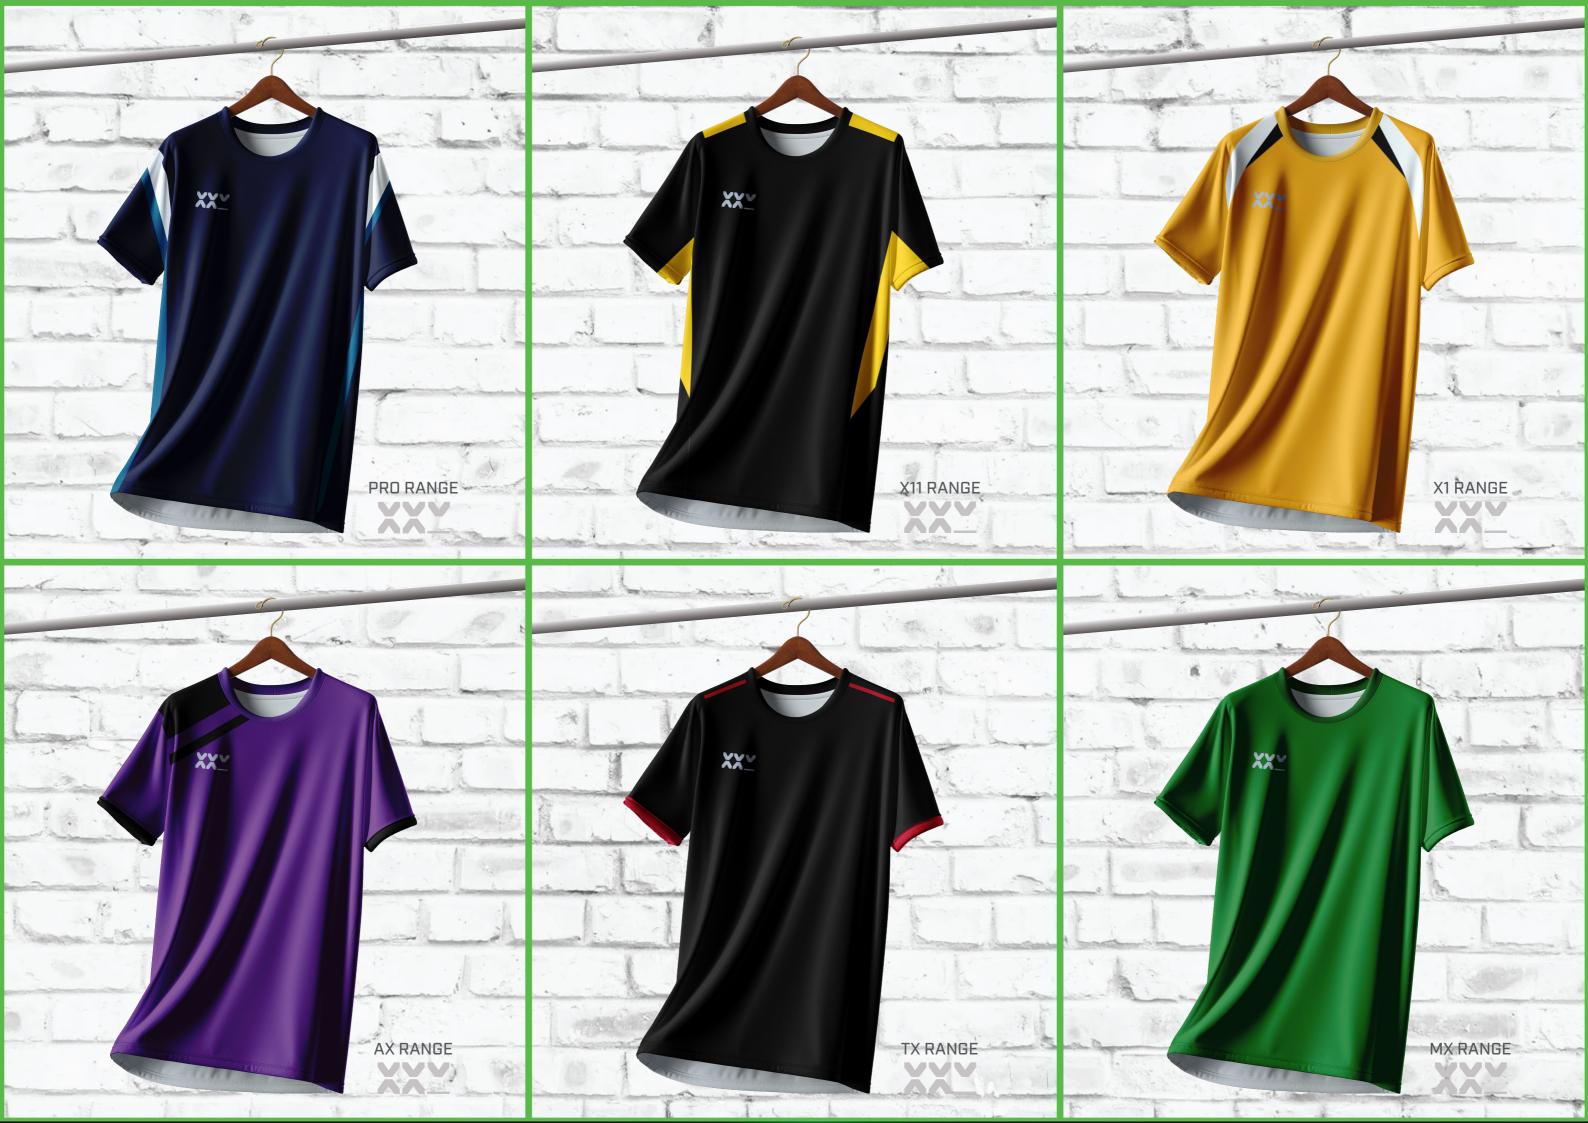

## PRO RANGE

PRO RANGE

FIT: REGULAR AND FITTED COLOURS: MADE-TO-ORDER MATERIAL: MICRODOT, 100% POLYESTER

## X11 RANGE

X11 RANGE

FIT: REGULAR AND FITTED COLOURS: MADE-TO-ORDER MATERIAL: MICRODOT, 100% POLYESTER

## AX RANGE

FIT: REGULAR AND FITTED COLOURS: MADE-TO-ORDER MATERIAL: MICRODOT, 100% POLYESTER

### MX RANGE **POLO SHIRT**

FIT: REGULAR AND FITTED COLOURS: MADE-TO-ORDER MATERIAL: MICRODOT, 100% POLYESTER

### TX RANGE **T-SHIRT**

FIT: REGULAR AND FITTED COLOURS: MADE-TO-ORDER MATERIAL: MICRODOT, 100% POLYESTER