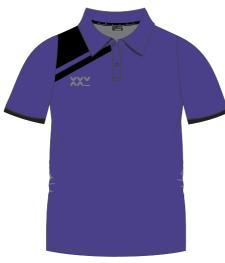

### MX RANGE **POLO SHIRT**

FIT: REGULAR AND FITTED COLOURS: MADE-TO-ORDER MATERIAL: MICRODOT, 100% POLYESTER