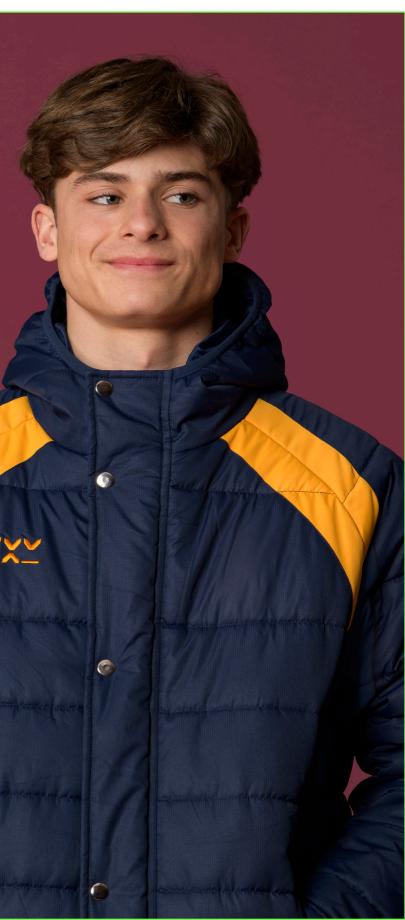

## STORM JACKET

FIT: REGULAR FIT AND FITTED COLOURS: MADE-TO-ORDER MATERIAL: RIPSTOP PCU COATED, 100% POLYESTER

## STORM JACKET

FIT: REGULAR AND FITTED COLOURS: MADE-TO-ORDER MATERIAL: RIPSTOP PCU COATED, 100% POLYESTER

FIT: REGULAR AND FITTED COLOURS: MADE-TO-ORDER MATERIAL: MICRODOT, 100% POLYESTER

FIT: REGULAR AND FITTED COLOURS: MADE-TO-ORDER MATERIAL: MICRODOT, 100% POLYESTER

### X1 RANGE **STORM JACKET**

FIT: REGULAR AND FITTED COLOURS: MADE-TO-ORDER MATERIAL: RIPSTOP PCU COATED, 100% POLYESTER XXY

XXY

## STORM JACKET

FIT: REGULAR AND FITTED COLOURS: MADE-TO-ORDER MATERIAL: RIPSTOP PCU COATED, 100% POLYESTER

FIT: REGULAR AND FITTED COLOURS: MADE-TO-ORDER MATERIAL: MICRODOT, 100% POLYESTER