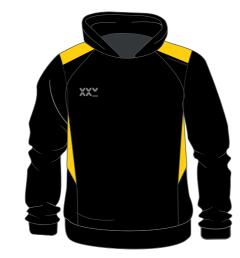

### HOODIE

FIT: REGULAR AND FITTED COLOURS: MADE-TO-ORDER MATERIAL: FRENCH RIB, 100% POLYESTER

### X1 RANGE HOODIE

FIT: REGULAR AND FITTED COLOURS: MADE-TO-ORDER MATERIAL: FRENCH RIB, 100% POLYESTER