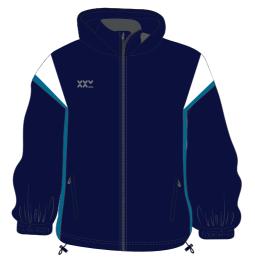

## STORM JACKET

FIT: REGULAR FIT AND FITTED COLOURS: MADE-TO-ORDER MATERIAL: RIPSTOP PCU COATED, 100% POLYESTER

## STORM JACKET

FIT: REGULAR AND FITTED COLOURS: MADE-TO-ORDER MATERIAL: RIPSTOP PCU COATED, 100% POLYESTER

FIT: REGULAR AND FITTED COLOURS: MADE-TO-ORDER MATERIAL: MICRODOT, 100% POLYESTER

FIT: REGULAR AND FITTED COLOURS: MADE-TO-ORDER MATERIAL: MICRODOT, 100% POLYESTER

### X1 RANGE **STORM JACKET**

FIT: REGULAR AND FITTED COLOURS: MADE-TO-ORDER MATERIAL: RIPSTOP PCU COATED, 100% POLYESTER XXY

XXY

## STORM JACKET

FIT: REGULAR AND FITTED COLOURS: MADE-TO-ORDER MATERIAL: RIPSTOP PCU COATED, 100% POLYESTER

FIT: REGULAR AND FITTED COLOURS: MADE-TO-ORDER MATERIAL: MICRODOT, 100% POLYESTER