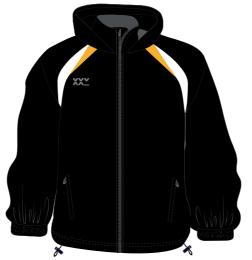

## STORM JACKET

FIT: REGULAR FIT AND FITTED COLOURS: MADE-TO-ORDER MATERIAL: RIPSTOP PCU COATED, 100% POLYESTER

## STORM JACKET

FIT: REGULAR AND FITTED COLOURS: MADE-TO-ORDER MATERIAL: RIPSTOP PCU COATED, 100% POLYESTER

FIT: REGULAR AND FITTED COLOURS: MADE-TO-ORDER MATERIAL: MICRODOT, 100% POLYESTER

FIT: REGULAR AND FITTED COLOURS: MADE-TO-ORDER MATERIAL: MICRODOT, 100% POLYESTER

### X1 RANGE **STORM JACKET**

FIT: REGULAR AND FITTED COLOURS: MADE-TO-ORDER MATERIAL: RIPSTOP PCU COATED, 100% POLYESTER XXY

XXY

## STORM JACKET

FIT: REGULAR AND FITTED COLOURS: MADE-TO-ORDER MATERIAL: RIPSTOP PCU COATED, 100% POLYESTER

FIT: REGULAR AND FITTED COLOURS: MADE-TO-ORDER MATERIAL: MICRODOT, 100% POLYESTER