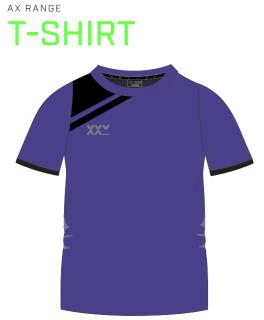

## AX RANGE

FIT: REGULAR AND FITTED COLOURS: MADE-TO-ORDER MATERIAL: MICRODOT, 100% POLYESTER