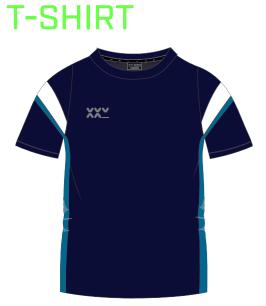

## PRO RANGE

PRO RANGE

FIT: REGULAR AND FITTED COLOURS: MADE-TO-ORDER MATERIAL: MICRODOT, 100% POLYESTER

### PRO RANGE

FIT: REGULAR AND FITTED COLOURS: MADE-TO-ORDER MATERIAL: FRENCH RIB, 100% POLYESTER