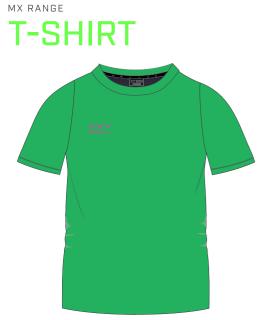

### TX RANGE **T-SHIRT**

FIT: REGULAR AND FITTED COLOURS: MADE-TO-ORDER MATERIAL: MICRODOT, 100% POLYESTER