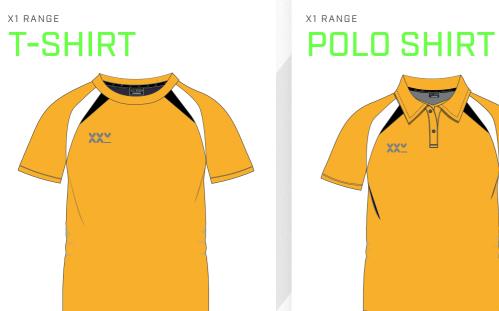

### TX RANGE **T-SHIRT**

FIT: REGULAR AND FITTED COLOURS: MADE-TO-ORDER MATERIAL: MICRODOT, 100% POLYESTER

### TX RANGE **POLO SHIRT**

FIT: REGULAR AND FITTED COLOURS: MADE-TO-ORDER MATERIAL:MICRODOT, 100% POLYESTER