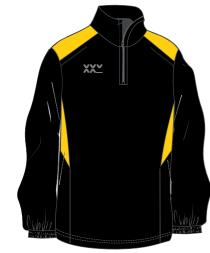

## MIDLAYER

FIT: REGULAR AND FITTED COLOURS: MADE-TO-ORDER MATERIAL: FRENCH RIB, 100% POLYESTER

### AX RANGE MIDLAYER

FIT: REGULAR AND FITTED COLOURS: MADE-TO-ORDER MATERIAL: FRENCH RIB, 100% POLYESTER

### MX RANGE **MIDLAYER**

FIT: REGULAR AND FITTED COLOURS: MADE-TO-ORDER MATERIAL: FRENCH RIB, 100% POLYESTER

#### TX RANGE **MIDLAYER**

FIT: REGULAR AND FITTED COLOURS: MADE-TO-ORDER MATERIAL: FRENCH RIB, 100% POLYESTER