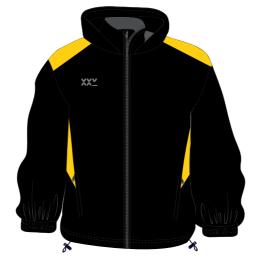

## STORM JACKET

FIT: REGULAR FIT AND FITTED COLOURS: MADE-TO-ORDER MATERIAL: RIPSTOP PCU COATED, 100% POLYESTER

## STORM JACKET

FIT: REGULAR AND FITTED COLOURS: MADE-TO-ORDER MATERIAL: RIPSTOP PCU COATED, 100% POLYESTER

FIT: REGULAR AND FITTED COLOURS: MADE-TO-ORDER MATERIAL: MICRODOT, 100% POLYESTER

FIT: REGULAR AND FITTED COLOURS: MADE-TO-ORDER MATERIAL: MICRODOT, 100% POLYESTER

### X1 RANGE **STORM JACKET**

FIT: REGULAR AND FITTED COLOURS: MADE-TO-ORDER MATERIAL: RIPSTOP PCU COATED, 100% POLYESTER XXY

XXY

## STORM JACKET

FIT: REGULAR AND FITTED COLOURS: MADE-TO-ORDER MATERIAL: RIPSTOP PCU COATED, 100% POLYESTER

FIT: REGULAR AND FITTED COLOURS: MADE-TO-ORDER MATERIAL: MICRODOT, 100% POLYESTER