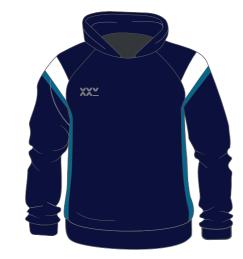

### HOODIE

FIT: REGULAR AND FITTED COLOURS: MADE-TO-ORDER MATERIAL: FRENCH RIB, 100% POLYESTER

### X1 RANGE HOODIE

FIT: REGULAR AND FITTED COLOURS: MADE-TO-ORDER MATERIAL: FRENCH RIB, 100% POLYESTER