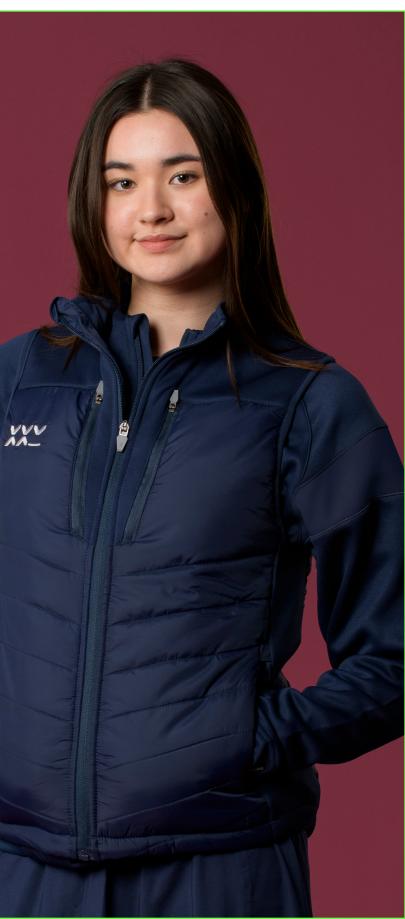

## MIDLAYER

FIT: REGULAR AND FITTED COLOURS: MADE-TO-ORDER MATERIAL: FRENCH RIB, 100% POLYESTER

### AX RANGE MIDLAYER

FIT: REGULAR AND FITTED COLOURS: MADE-TO-ORDER MATERIAL: FRENCH RIB, 100% POLYESTER

### MX RANGE **MIDLAYER**

FIT: REGULAR AND FITTED COLOURS: MADE-TO-ORDER MATERIAL: FRENCH RIB, 100% POLYESTER

#### TX RANGE **MIDLAYER**

FIT: REGULAR AND FITTED COLOURS: MADE-TO-ORDER MATERIAL: FRENCH RIB, 100% POLYESTER