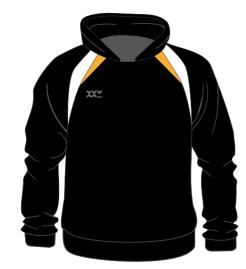

### HOODIE

FIT: REGULAR AND FITTED COLOURS: MADE-TO-ORDER MATERIAL: FRENCH RIB, 100% POLYESTER

### X1 RANGE HOODIE

FIT: REGULAR AND FITTED COLOURS: MADE-TO-ORDER MATERIAL: FRENCH RIB, 100% POLYESTER