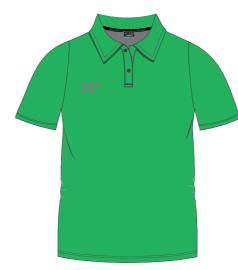

## POLO SHIRT

FIT: REGULAR AND FITTED COLOURS: MADE-TO-ORDER MATERIAL: MICRODOT, 100% POLYESTER

### MX RANGE **POLO SHIRT**

FIT: REGULAR AND FITTED COLOURS: MADE-TO-ORDER MATERIAL: MICRODOT, 100% POLYESTER

### TX RANGE **POLO SHIRT**

FIT: REGULAR AND FITTED COLOURS: MADE-TO-ORDER MATERIAL:MICRODOT, 100% POLYESTER