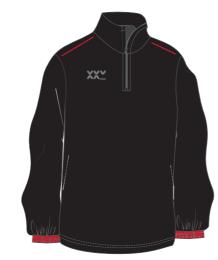

### MX RANGE **MIDLAYER**

FIT: REGULAR AND FITTED COLOURS: MADE-TO-ORDER MATERIAL: FRENCH RIB, 100% POLYESTER